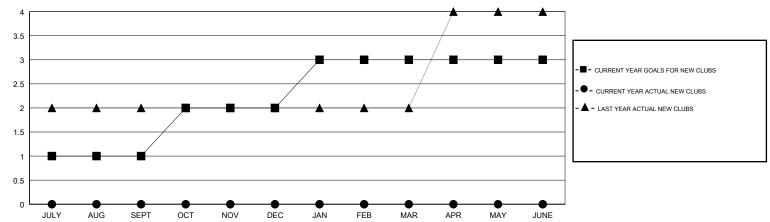

#### GOALS AND ACTUAL NEW CLUBS CUMULATIVE

## **LOCATION SINGAPORE**

**GMT CA** 

| Clubs                 |               |           |               | Members               |                           |                         |                                              |
|-----------------------|---------------|-----------|---------------|-----------------------|---------------------------|-------------------------|----------------------------------------------|
| RESULTS FOR 2018-2019 |               |           |               | RESULTS FOR 2018-2019 |                           |                         |                                              |
| QUARTER               | NEW CLUB GOAL | NEW CLUBS | DROPPED CLUBS | QUARTER               | MEMBER GROWTH NET<br>GOAL | MEMBER GROWTH<br>ACTUAL | DROPPED MEMBERS ACTUAL (including transfers) |
| JULY/AUG/SEPT         | 1             | 0         | 0             | JULY/AUG/SEPT         | 65                        | 127                     | 52                                           |
| OCT/NOV/DEC           | 1             | 0         | 0             | OCT/NOV/DEC           | 65                        | 0                       | 0                                            |
| JAN/FEB/MAR           | 1             | 0         | 0             | JAN/FEB/MAR           | 65                        | 0                       | 0                                            |
| APR/MAY/JUNE          | 0             | 0         | 0             | APR/MAY/JUNE          | 15                        | 0                       | 0                                            |