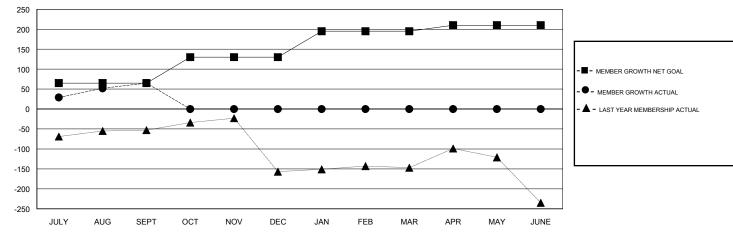

#### GOALS AND ACTUAL MEMBERS CUMULATIVE

| DROPPED CLUBS: 0  DROPPED MEMBERS |    | 33 CLUBS OF 89 ADDED 1 OR MORE<br>NEW MEMBERS | GENDER DISTRIBUTION  MALE 1,347 (57.32%)  FEMALE 1,003 (42.68%)  Women Percentage Fiscal Year Goal: 40% |     |
|-----------------------------------|----|-----------------------------------------------|---------------------------------------------------------------------------------------------------------|-----|
| DECEASED                          | 2  | CLICK HERE FOR CUMULATIVE                     | TOTAL FAMILY UNIT MEMBERS                                                                               | 271 |
| CLUB CANCELLED                    | 0  | MEMBERSHIP DATA                               |                                                                                                         | 145 |
| OTHER 50                          |    |                                               | FAMILY MEMBERS PAYING HALF DUES                                                                         |     |
| TOTAL                             | 52 |                                               |                                                                                                         |     |

## **LOCATION SINGAPORE**

**GMT CA** 

| Clubs                 |               |           |               | Members               |                           |                         |                                              |
|-----------------------|---------------|-----------|---------------|-----------------------|---------------------------|-------------------------|----------------------------------------------|
| RESULTS FOR 2018-2019 |               |           |               | RESULTS FOR 2018-2019 |                           |                         |                                              |
| QUARTER               | NEW CLUB GOAL | NEW CLUBS | DROPPED CLUBS | QUARTER               | MEMBER GROWTH NET<br>GOAL | MEMBER GROWTH<br>ACTUAL | DROPPED MEMBERS ACTUAL (including transfers) |
| JULY/AUG/SEPT         | 1             | 0         | 0             | JULY/AUG/SEPT         | 65                        | 127                     | 52                                           |
| OCT/NOV/DEC           | 1             | 0         | 0             | OCT/NOV/DEC           | 65                        | 0                       | 0                                            |
| JAN/FEB/MAR           | 1             | 0         | 0             | JAN/FEB/MAR           | 65                        | 0                       | 0                                            |
| APR/MAY/JUNE          | 0             | 0         | 0             | APR/MAY/JUNE          | 15                        | 0                       | 0                                            |